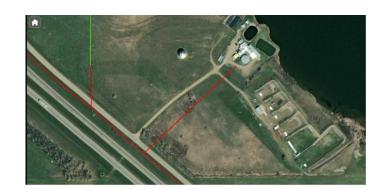

## \$110,000

0 Bedroom, 0.00 Bathroom, Land on 7.49 Acres

NONE, Rural Newell, County of, Alberta

Click brochure link for more details. 7.49 Acres of land in Newell County, west of Brooks town centre. 3 Phase power lines are nearby. LINC 0027395541, Title number 231308314. Preliminary plans for development opportunity can be shared with successful buyer.

#### **Essential Information**

MLS® # A2180649 Price \$110,000

Bathrooms 0.00 Acres 7.49 Type Land

Sub-Type Industrial Land

Status Active

# **Community Information**

Address 145048 192 Township N

Subdivision NONE

City Rural Newell, County of

County Newell, County of

Province Alberta
Postal Code T0J 0Z0