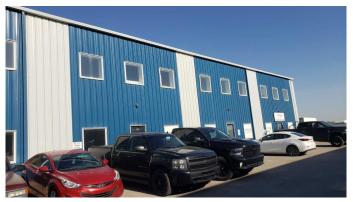

### \$14

0 Bedroom, 0.00 Bathroom, Commercial on 0.00 Acres

Shepard Industrial, Calgary, Alberta

10,800 sf Office/Warehouse with 6,000 sf fenced yard located in Shepard Industrial Park with convenient access to 84th Street, Glenmore, Stoney and Deerfoot trails. The warehouse has storage, radiant heat and make up air. Bring in the New Year in your new location. This property is also listed for sale.

## **Community Information**

Address 1177, 1185 & 1193, 8800 Ve

Subdivision Shepard Industrial

City Calgary
County Calgary
Province Alberta
Postal Code T3S 0A2