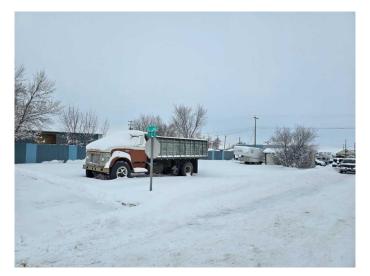

## \$31,500

0 Bedroom, 0.00 Bathroom, Land on 0.15 Acres

NONE, Hussar, Alberta

Looking for a great priced commercial lot? Well, you have found it. This 50 foot corner lot in Hussar has endless possibilities. With alley access and a shed already in place. Hussar is located approx. 25 minutes east of Strathmore.

#### **Exterior**

Lot Description Back Lane, City Lot, Cleared, Corner Lot, Rectangular Lot