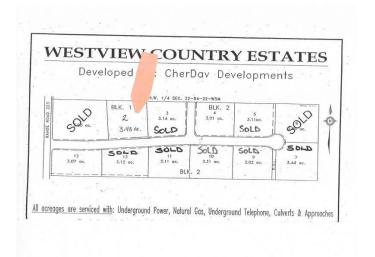

#### \$94,200

0 Bedroom, 0.00 Bathroom, Land on 3.43 Acres

NONE, Rural Northern Lights, County of, Alberta

Secluded Setting !!! Located North West of Peace River in the Weberville area this lot is ready for you and your family. Only minutes to Peace Rivers West Hill this lot comes with Prepaid power, water from water co op and partly paid natural gas. Zoned CR4 with a minimum of 1200 sqft. Call today to view you lot and start planing for your dream home.

#### **Essential Information**

MLS® # A2179903

Price \$94,200

Bathrooms 0.00

Acres 3.43

Type Land

Sub-Type Residential Land

Status Active

### **Community Information**

Address 223 Range

Subdivision NONE

City Rural Northern Lights, County

County Northern Lights, County of

Province Alberta
Postal Code T8S 1S3

#### **Exterior**

Lot Description Treed

#### **Additional Information**

Date Listed November 18th, 2024

Days on Market 157

Zoning CR4