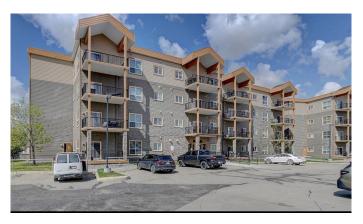

# \$174,900 - 401, 9225 Lakeland Drive, Grande Prairie

MLS® #A2179448

# \$174,900

2 Bedroom, 2.00 Bathroom, 805 sqft Residential on 0.00 Acres

Lakeland., Grande Prairie, Alberta

Welcome to this inviting 4th-floor condo in the highly sought after neighbourhood - Lakeland. With 2 spacious bedrooms and 2 full bathrooms, this home offers a perfect blend of comfort and convenience in a quiet, family-friendly environment. Enjoy an open-concept layout featuring a bright living area and a private balcony, ideal for unwinding after a long day. Take advantage of the convenience of having a shopping plaza and a school just steps away, everything you need is right at your doorstep. Tenant occupied unit currently paying \$1575 a month (month to month)

Built in 2006