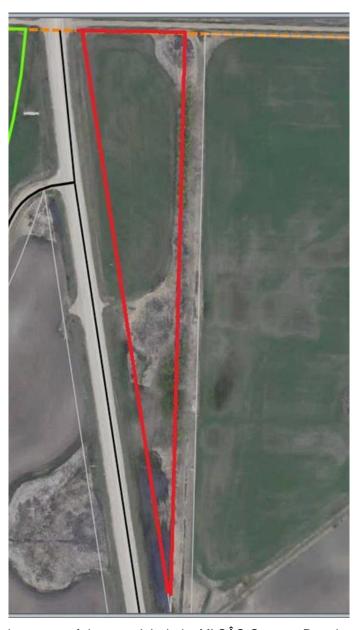

#### \$79,900

0 Bedroom, 0.00 Bathroom, Land on 7.02 Acres

NONE, Rural Saddle Hills County, Alberta

Great little 7 acre parcel with great exposure to highway 2. This property has an AG zoning attached to it. If you are looking for the zoning details please reach out to your favorite real estate agent to get a copy (can be found in supplements). Could be a nice spot for an acreage or potentially a small business. Vacant land, lightly treed.

### **Community Information**

Address Ne-33-76-5-w6 Hwy 2

Subdivision NONE

City Rural Saddle Hills County

County Saddle Hills County

Province Alberta
Postal Code T0H 3V0