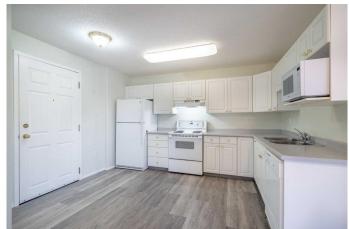

### \$114,900

2 Bedroom, 1.00 Bathroom, 737 sqft Residential on 0.00 Acres

Central Business District, Lloydminster, Alberta

If affordability is what you are looking for, then look no further than this immaculate main floor condo!! You will have NO STAIRS to be able to access this unit, making it a great option for anyone who is mobility challenged. The unit comes with one parking stall which is clearly visible from the grade level balcony which faces north. There is an abundance of windows in this unit which floods the interior space with natural light. Newer vinyl plank flooring makes cleaning and caring for this unit especially easy- in this unit you have two bedrooms, one bathroom and an open concept living room, dining room and kitchen. There is no age restriction in this building as a bylaw amendment was initiated making this exceptional unit available for purchase by both new home owners and empty nesters alike!!

#### Interior

Interior Features Open Floorplan, Walk-In Closet(s)

Appliances Central Air Conditioner, Dishwasher, Refrigerator, Stove(s),

Washer/Dryer, Window Coverings

Heating Forced Air, Natural Gas

Cooling Central Air