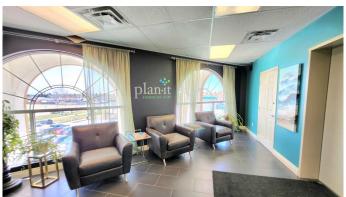

#### \$5,592

0 Bedroom, 0.00 Bathroom, Commercial on 0.00 Acres

Ivy Lake Estates., Grande Prairie, Alberta

Well appointed office space located in a prime location. Over 2200 sq ft. This unique space not only has large windows in all 3 offices but also includes accessWell-appointed to an outside deck space. Located on the 3rd floor with direct elevator access, the space includes a spacious reception area, 3 large offices, a meeting/4th office, a coffee bar/kitchen area, and 2 bathrooms. Nicely painted and set up for most business ventures. \$18.50 x 2200 sqft = \$40,700 per year (Base rent), \$12.00 x 2200 sqft = \$26,400 per year (Triplet net), total \$67,100 / 12 month = \$5591.67 per month + GST