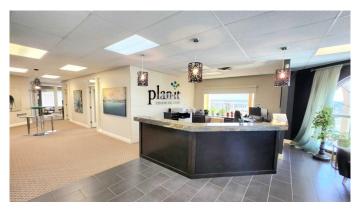

#### \$5,592

0 Bedroom, 0.00 Bathroom, Commercial on 0.00 Acres

Ivy Lake Estates., Grande Prairie, Alberta

Well appointed office space located in a prime location. Over 2200 sq ft. This unique space not only has large windows in all 3 offices but also includes accessWell-appointed to an outside deck space. Located on the 3rd floor with direct elevator access, the space includes a spacious reception area, 3 large offices, a meeting/4th office, a coffee bar/kitchen area, and 2 bathrooms. Nicely painted and set up for most business ventures. \$18.50 x 2200 sqft = \$40,700 per year (Base rent), \$12.00 x 2200 sqft = \$26,400 per year (Triplet net), total \$67,100 / 12 month = \$5591.67 per month + GST