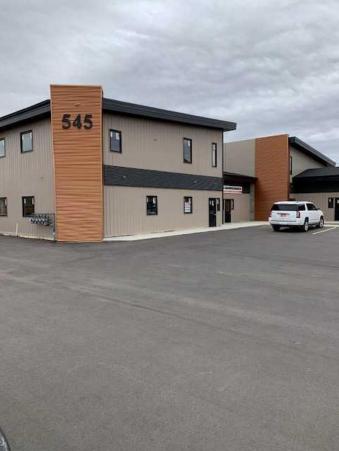

# \$14,160 - 20, 545 W T Hill Boulevard S, Lethbridge

MLS® #A2178903

#### \$14,160

0 Bedroom, 0.00 Bathroom, Commercial on 0.02 Acres

Wt Hill Business Park, Lethbridge, Alberta

Ideal location and building for your new office, finished with a reception area, 2 offices & boardroom. Come be apart of the fastest growing business park, WT Hill. Current lease expires and building will be available for occupancy no later than May 1/25 (perhaps sooner if needed) Additional rent costs = \$9.84 sq.ft (taxes & condo fees)This is a 5 unit condominium complex