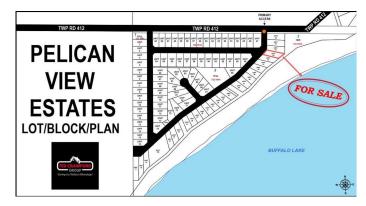

# **Community Information**

Address 113, 20419 Township Road 412

Subdivision Pelican View Estates

City Rural Camrose County

County Camrose County

Province Alberta

Postal Code T0B 0H0

#### **Additional Information**

Date Listed November 12th, 2024

Days on Market 149
Zoning LR