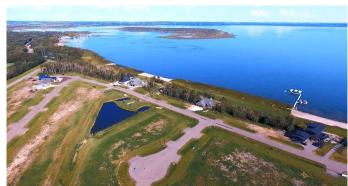

## \$360,000

0 Bedroom, 0.00 Bathroom, Land on 0.25 Acres

Pelican View Estates, Rural Camrose County, Alberta

A magnificent lakefront property backing on to one of the best lakes in Alberta! A short drive from major cities and towns, 113 Lakeshore Drive is situated on 0.25 acres of land, a south facing lot with direct access to Buffalo Lake, communal dock systems with the convenience of purchasing your own boat slip and a real opportunity to build your home away from home. Being nestled in a provincial park, this is your chance to take advantage of everything nature has to offer including all of the water sports you could ever want: jet-skiing, pontoon boating, fishing boat, ice fishing â€" all year round activities! Neighboring lot 44 is also for sale and has the possibility of combining the two to make one massive lot. If that appeals to you, house plans can be available. Discover Alberta's best kept secret at Pelican View Estates with fully serviced lots, paved access to your property and local schooling with recreation facilities. Your future is calling – don't let this opportunity pass you by!

## **Amenities**

Amenities Beach Access