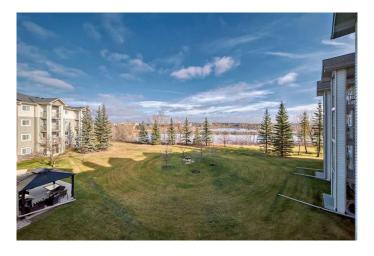

## \$285,900

2 Bedroom, 1.00 Bathroom, 845 sqft Residential on 0.00 Acres

Somerset, Calgary, Alberta

Welcome to this lovely, 2 bedroom condo in the 55+ age restricted complex of LEGACY ESTATES SOMERSET. Enjoy all the amenities this complex offers, that all other complexes on the street do not. 55+ adult complexes cater to a senior lifestyle. Very competitively priced for everything it has to offer. This "Kensington" style floor plan offers a generous 844 sq ft size, with 2 bedrooms separated from the living room area, just down the hallway. Your 3 piece bath has a convenient walk in, 2 seater shower, which is easy to enter and step out of. Besides the storage room in the parkade, you also have a storage room in your suite. A handy, dry pantry room right next to your bright kitchen that boasts 4 appliances, (less then 2 years old) including an Over the Range Microwave. TITLED Underground parking included with this unit. Enjoy one of the largest balconies in the building, with it's tranquil NE view of the pond, courtyard and tree line. If you cherish your time bbqing on relaxing on your balcony.. this is one of the biggest in the complex. 2 elevators & wide hallways in this complex as well. Condo fees INCLUDE your Heat & Electricity. ( which, these days is a big bonus ) Join the gang for games of pool, darts, shuffleboard, table tennis, card games, bingos and movie nights to name but a few activities. Relax in the library with a coffee & good book. Schedule a new hair styling appointment, manicure or pedicure at the "in house" Salon. Keep in shape in the main floor fitness area.

#### **Exterior**

Exterior Features Courtyard, Balcony

Construction Stone, Vinyl Siding, Wood Frame

Foundation Poured Concrete