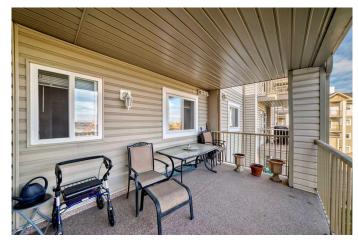

## \$285,900

2 Bedroom, 1.00 Bathroom, 845 sqft Residential on 0.00 Acres

Somerset, Calgary, Alberta

Welcome to this lovely, 2 bedroom condo in the 55+ age restricted complex of LEGACY ESTATES SOMERSET. Enjoy all the amenities this complex offers, that all other complexes on the street do not. 55+ adult complexes cater to a senior lifestyle. Very competitively priced for everything it has to offer. This "Kensington" style floor plan offers a generous 844 sq ft size, with 2 bedrooms separated from the living room area, just down the hallway. Your 3 piece bath has a convenient walk in, 2 seater shower, which is easy to enter and step out of. Besides the storage room in the parkade, you also have a storage room in your suite. A handy, dry pantry room right next to your bright kitchen that boasts 4 appliances, (less then 2 years old) including an Over the Range Microwave. TITLED Underground parking included with this unit. Enjoy one of the largest balconies in the building, with it's tranquil NE view of the pond, courtyard and tree line. If you cherish your time bbqing on relaxing on your balcony.. this is one of the biggest in the complex. 2 elevators & wide hallways in this complex as well. Condo fees INCLUDE your Heat & Electricity. ( which, these days is a big bonus ) Join the gang for games of pool, darts, shuffleboard, table tennis, card games, bingos and movie nights to name but a few activities. Relax in the library with a coffee & good book. Schedule a new hair styling appointment, manicure or pedicure at the "in house" Salon. Keep in shape in the main floor fitness area.

#### **Exterior**

Exterior Features Courtyard, Balcony

Construction Stone, Vinyl Siding, Wood Frame

Foundation Poured Concrete