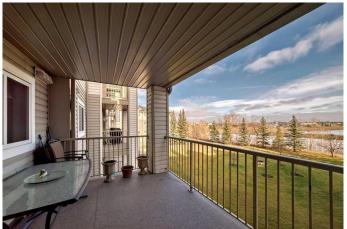

## \$285,900

2 Bedroom, 1.00 Bathroom, 845 sqft Residential on 0.00 Acres

Somerset, Calgary, Alberta

Welcome to this lovely, 2 bedroom condo in the 55+ age restricted complex of LEGACY ESTATES SOMERSET. Enjoy all the amenities this complex offers, that all other complexes on the street do not. 55+ adult complexes cater to a senior lifestyle. Very competitively priced for everything it has to offer. This "Kensington" style floor plan offers a generous 844 sq ft size, with 2 bedrooms separated from the living room area, just down the hallway. Your 3 piece bath has a convenient walk in, 2 seater shower, which is easy to enter and step out of. Besides the storage room in the parkade, you also have a storage room in your suite. A handy, dry pantry room right next to your bright kitchen that boasts 4 appliances, (less then 2 years old) including an Over the Range Microwave. TITLED Underground parking included with this unit. Enjoy one of the largest balconies in the building, with it's tranquil NE view of the pond, courtyard and tree line. If you cherish your time bbqing on relaxing on your balcony.. this is one of the biggest in the complex. 2 elevators & wide hallways in this complex as well. Condo fees INCLUDE your Heat & Electricity. ( which, these days is a big bonus ) Join the gang for games of pool, darts, shuffleboard, table tennis, card games, bingos and movie nights to name but a few activities. Relax in the library with a coffee & good book. Schedule a new hair styling appointment, manicure or pedicure at the "in house" Salon. Keep in shape in the main floor fitness area.

#### **Exterior**

Exterior Features Courtyard, Balcony

Construction Stone, Vinyl Siding, Wood Frame

Foundation Poured Concrete