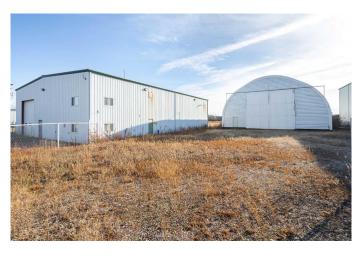

Prime opportunity to purchase a 6000 SF Industrial Building located just minutes west of Lloydminster. Building features office, mezzanine, and a large wide open shop area. Office & staff room with washroom are on the main floor, and on the second floor there is a larger office with storage that can be used as a boardroom and a lunchroom. Shop is equipped with (3) overhead doors (16x16,14x16,14x14), radiant & electric heat, & overhead crane. You will appreciate the two fabric buildings (50x100, 39x50) and the dismounted rail car for storage. The yard is fully fenced and situated on 2.33 acres.