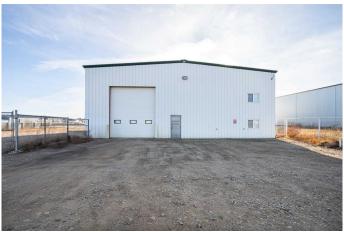

Prime opportunity to purchase a 6000 SF Industrial Building located just minutes west of Lloydminster. Building features office, mezzanine, and a large wide open shop area. Office & staff room with washroom are on the main floor, and on the second floor there is a larger office with storage that can be used as a boardroom and a lunchroom. Shop is equipped with (3) overhead doors (16x16,14x16,14x14), radiant & electric heat, & overhead crane. You will appreciate the two fabric buildings (50x100, 39x50) and the dismounted rail car for storage. The yard is fully fenced and situated on 2.33 acres.