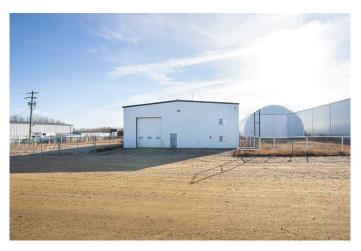

Prime opportunity to purchase a 6000 SF Industrial Building located just minutes west of Lloydminster. Building features office, mezzanine, and a large wide open shop area. Office & staff room with washroom are on the main floor, and on the second floor there is a larger office with storage that can be used as a boardroom and a lunchroom. Shop is equipped with (3) overhead doors (16x16,14x16,14x14), radiant & electric heat, & overhead crane. You will appreciate the two fabric buildings (50x100, 39x50) and the dismounted rail car for storage. The yard is fully fenced and situated on 2.33 acres.