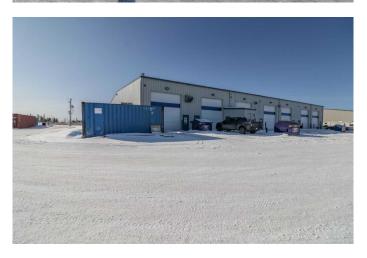

#### \$11

0 Bedroom, 0.00 Bathroom, Commercial on 0.00 Acres

Gateway Industrial Park, Rural Clearwater County, Alberta

Industrial condo located in Gateway Industrial Park, just east of Rocky Mountain House. Just off Highway 11 with easy access and good visibility. End-unit with ample parking, outdoor has a side-gated storage space, at rear- bay is two 16X14 ft overhead doors, plus an approximate 20ft concrete apron. The shop has radiant heat (one on the east and one on the west walls of shop). Extras include Makeup Air and metal clad walls in warehouse and forced air furnace with AC for the front office area and upper mezzanine. The developed mezzanine includes a large lunch room, conference room, and 3 offices. The main-floor office area includes a reception area, 2 offices, and 2 bathrooms. The main- shop area also includes a bathroom and shop change room. Mainfloor footprint is 5,571SF (with the shop being 4,695SF) plus the developed mezzanine being 1,357SF. ~ \$10.75/sqft 5 year lease (\$6,270/mo net).