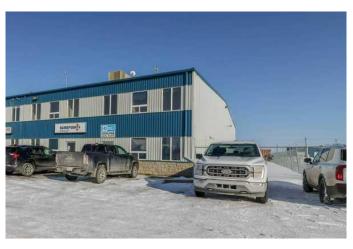

#### \$11

0 Bedroom, 0.00 Bathroom, Commercial on 0.00 Acres

Gateway Industrial Park, Rural Clearwater County, Alberta

Industrial condo located in Gateway Industrial Park, just east of Rocky Mountain House. Just off Highway 11 with easy access and good visibility. End-unit with ample parking, outdoor has a side-gated storage space, at rear- bay is two 16X14 ft overhead doors, plus an approximate 20ft concrete apron. The shop has radiant heat (one on the east and one on the west walls of shop). Extras include Makeup Air and metal clad walls in warehouse and forced air furnace with AC for the front office area and upper mezzanine. The developed mezzanine includes a large lunch room, conference room, and 3 offices. The main-floor office area includes a reception area, 2 offices, and 2 bathrooms. The main- shop area also includes a bathroom and shop change room. Mainfloor footprint is 5,571SF (with the shop being 4,695SF) plus the developed mezzanine being 1,357SF. ~ \$10.75/sqft 5 year lease (\$6,270/mo net).