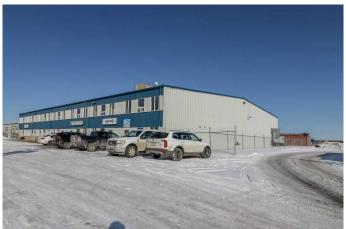

#### \$11

0 Bedroom, 0.00 Bathroom, Commercial on 0.00 Acres

Gateway Industrial Park, Rural Clearwater County, Alberta

Industrial condo located in Gateway Industrial Park, just east of Rocky Mountain House. Just off Highway 11 with easy access and good visibility. End-unit with ample parking, outdoor has a side-gated storage space, at rear- bay is two 16X14 ft overhead doors, plus an approximate 20ft concrete apron. The shop has radiant heat (one on the east and one on the west walls of shop). Extras include Makeup Air and metal clad walls in warehouse and forced air furnace with AC for the front office area and upper mezzanine. The developed mezzanine includes a large lunch room, conference room, and 3 offices. The main-floor office area includes a reception area, 2 offices, and 2 bathrooms. The main- shop area also includes a bathroom and shop change room. Mainfloor footprint is 5,571SF (with the shop being 4,695SF) plus the developed mezzanine being 1,357SF. ~ \$10.75/sqft 5 year lease (\$6,270/mo net).