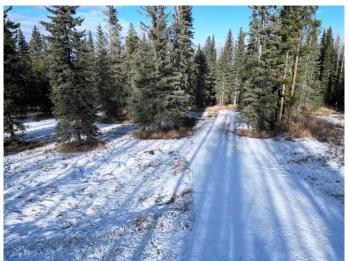

#### \$112,900

0 Bedroom, 0.00 Bathroom, Land on 5.68 Acres

NONE, Rural Yellowhead County, Alberta

This Beautiful 5.68-acre lot located in the prestigious Tollerton Hills Estates is ready for you to build your Dream Home. Property is beautifully treed in a park-like setting AND is privately located in a quiet cul-de-sac. Power and Gas is available at the property line, the driveway is in and a new well was drilled in August 2024. Tollerton Hills Estates is close to the McLeod River and Willmore Park that offers an abundance of outdoor activities and is only 7km from town.