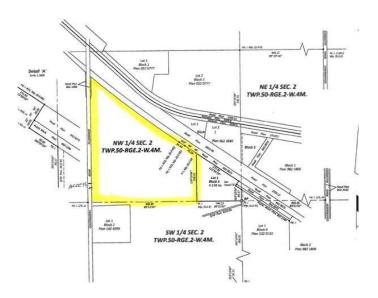

#### \$1,890,000

0 Bedroom, 0.00 Bathroom, Commercial on 63.00 Acres

NONE, Rural Vermilion River, County of, Alberta

Great Highway 16 exposure 9 kms west of Lloydminster. Your choice of 10, 63 or 73 acres subdivided and ready for your development!