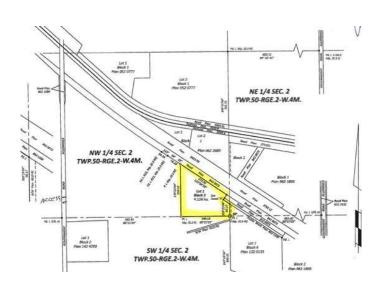

## \$475,000

0 Bedroom, 0.00 Bathroom, Commercial on 10.00 Acres

NONE, Rural Vermilion River, County of, Alberta

Great Highway 16 exposure 9 kms west of Lloydminster. Your choice of 10, 63 or 73 acres subdivided and ready for your development!