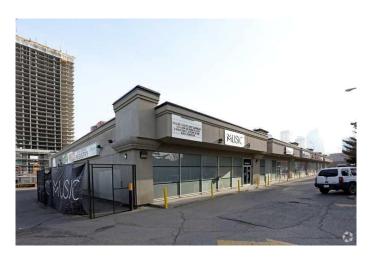

# \$6,250 - 1124 10 Avenue Sw, Calgary

MLS® #A2176733

### \$6,250

0 Bedroom, 0.00 Bathroom, Commercial on 1.78 Acres

Beltline, Calgary, Alberta

Rare 5,000 square foot retail/industrial space available for Lease for under market rents. Located on the corner of 10th avenue and 11th street directly across from the midtown coop in downtown beltline. This space is in shell condition has two bathrooms built out and boasts an open layout and nice finishing's. The building traditionally has very low vacancy and there are only two (2) units available currently. The property has an abundance of parking available for customers and patrons and the space accommodates a variety of uses. Please contact listing realtor or your favorite realtor to book a showing.

# **Community Information**

Address 1124 10 Avenue Sw

Subdivision Beltline City Calgary

County Calgary
Province Alberta
Postal Code T2R0B6

Interior

Heating Natural Gas, Central

Cooling Central Air

**Exterior** 