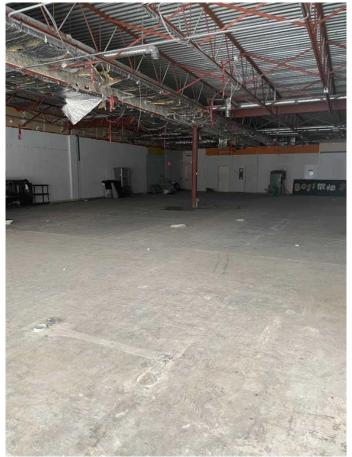

### \$6,250

0 Bedroom, 0.00 Bathroom, Commercial on 1.78 Acres

Beltline, Calgary, Alberta

Rare 5,000 square foot retail/industrial space available for Lease for under market rents. Located on the corner of 10th avenue and 11th street directly across from the midtown coop in downtown beltline. This space is in shell condition has two bathrooms built out and boasts an open layout and nice finishing's. The building traditionally has very low vacancy and there are only two (2) units available currently. The property has an abundance of parking available for customers and patrons and the space accommodates a variety of uses. Please contact listing realtor or your favorite realtor to book a showing.