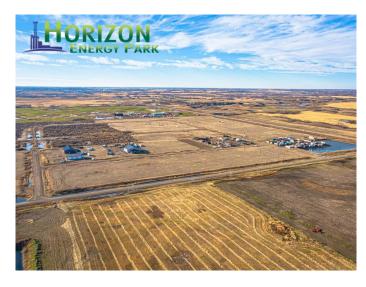

### \$99,900

0 Bedroom, 0.00 Bathroom, Land on 1.00 Acres

NONE, Rural, Saskatchewan

Located next to the Husky Upgrader, minutes from the City of Lloydminster, Horizon Energy Park is the perfect location for your business to grow. Secure the benefits of urban services while enjoying the ease of access of a rural site. Discover the value of Saskatchewan's vast economic benefits and invest in your business's future with Horizon Energy Park. Lots available from 1 to 30 starting at just \$99,900/acre. Information package available. Located at the corner of Highway 303 & RR3273 just 3.5 miles east of Lloydminster.