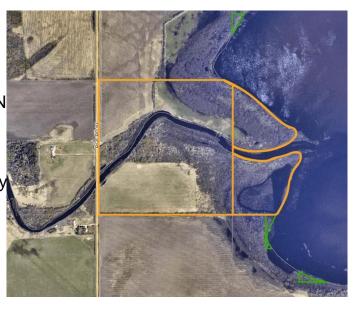

### \$599,000

0 Bedroom, 0.00 Bathroom, Agri-Business on 229.80 Acres

NONE, La Glace, Alberta

229.8+/- Acres on 2 titles selling together as 1 parcel, 100 acres more or less being farmed. 2024 crop was canola and hay.; The balance of acres are pasture, bush, creek and La Glace Lake shoreline. Excellent land for farming, pasture and recreation. Call your Realtor today for more information.