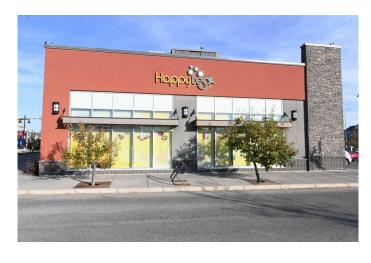

### \$149,900

0 Bedroom, 0.00 Bathroom, Commercial on 0.00 Acres

Panorama Hills, Calgary, Alberta

Prominently located in a commercial building at The Gates of Panorama, it is steps away from all your daily shopping needs which guarantees steady traffic. Close to 2 schools, this restaurant holds 40-50 people. The monthly rent without the electricity and the GST amounts to \$7075. This is not a franchise and has great potential. It comes with a well-trained staff of 6 to 8 part-time. The menu can be changed as needed. AC is available. Open 7 days a week. Great exposure with Visible Signage. Ample Parking, There is a Grocery Store, a Bank, a Pharmacy, and several restaurants, various shops all located nearby. Corner unit location 1110 Panatella Blvd N.W.

## **Community Information**

Address 250, 1110 Panatella Boulevard Nw

Subdivision Panorama Hills

City Calgary
County Calgary
Province Alberta
Postal Code T3K 0G6