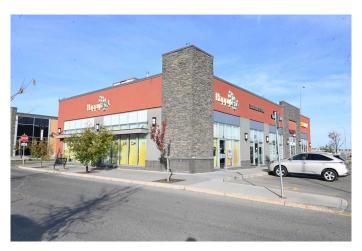

### \$149,900

0 Bedroom, 0.00 Bathroom, Commercial on 0.00 Acres

Panorama Hills, Calgary, Alberta

Prominently located in a commercial building at The Gates of Panorama, it is steps away from all your daily shopping needs which guarantees steady traffic. Close to 2 schools, this restaurant holds 40-50 people. The monthly rent without the electricity and the GST amounts to \$7075. This is not a franchise and has great potential. It comes with a well-trained staff of 6 to 8 part-time. The menu can be changed as needed. AC is available. Open 7 days a week. Great exposure with Visible Signage. Ample Parking, There is a Grocery Store, a Bank, a Pharmacy, and several restaurants, various shops all located nearby. Corner unit location 1110 Panatella Blvd N.W.

## **Community Information**

Address 250, 1110 Panatella Boulevard Nw

Subdivision Panorama Hills

City Calgary
County Calgary
Province Alberta
Postal Code T3K 0G6