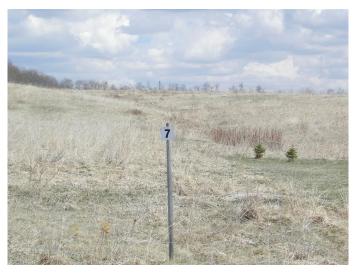

#### \$175,000

0 Bedroom, 0.00 Bathroom, Land on 1.46 Acres

Grandview Estates, Rural Ponoka County, Alberta

architecturally controlled subdivision that is intertwined amongst 30 acres of environmental reserve featuring established walking trails, abundant wildlife, local history. The view is so amazing that it is better described as an experience. Every lot boasts a spectacular view of the lake; some views encompass the entire length of Gull Lake. Imagine closing every single day with yet another uniquely pleasing sunset. Boat access is 5 minutes away at the Raymond Shores public boat launch. Grandview Estates is a 31 lot acreage subdivision with acreages ranging from 1 to 6 acres in size and \$85,000 to \$275,000 in price. taxes not yet assessed.