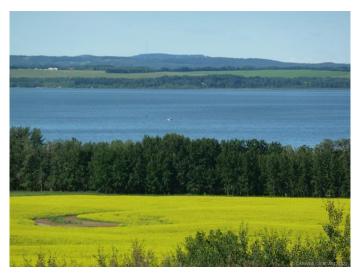

#### \$175,000

0 Bedroom, 0.00 Bathroom, Land on 1.80 Acres

Grandview Estates, Rural Ponoka County, Alberta

Grandview Estates. Boasting an upscale architecturally controlled subdivision that is intertwined amongst 30 acres of environmental reserve featuring established walking trails, abundant wildlife, local history. The view is so amazing that it is better described as an experience. Every lot boasts a spectacular view of the lake; some views encompass the entire length of Gull Lake. Imagine closing every single day with yet another uniquely pleasing sunset. Boat access is 5 minutes away at the Raymond Shores public boat launch. Grandview Estates is a 31 lot acreage subdivision with acreages ranging from 1 to 6 acres in size. Taxes have not yet been assessed.

#### **Exterior**

Lot Description Near Golf Course, Views, Environmental Reserve, Private