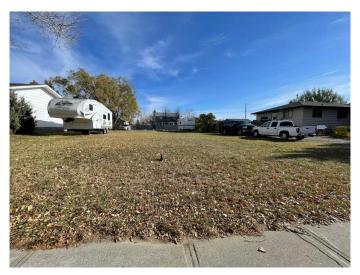

### \$43,000

0 Bedroom, 0.00 Bathroom, Land on 0.17 Acres

NONE, Granum, Alberta

RESIDENTIAL LOT READY TO BUILD YOUR DREAM HOME. WATER, SEWER, POWER, TELEPHONE, CABLE & NATURAL GAS ARE AT THE PROPERTY LINE. Lot is Approx 65'wide and 120'deep. GRANUM IS 1HR. SOUTH OF CALGARY ON HWY. #2. 30 MINS. NW OF LETHBRIDGE.