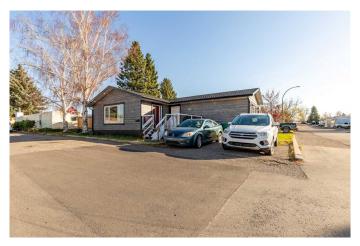

# \$200,000 - 31, 1410 43 Street S, Lethbridge

MLS® #A2174823

# \$200,000

2 Bedroom, 1.00 Bathroom, 1,172 sqft Mobile on 0.00 Acres

Parkview, Lethbridge, Alberta

A fully renovated home with addition in Parkview Estates! This 2 bed, 1 bath home offers 1,172 sq/ft of space including a massive kitchen with acacia live edge counter tops, dining area, living area and 2 outdoor spaces as well! With no work left for you to do, 2 off-street parking spaces and an accessible bathroom this home makes downsizing easy. Parkview Estates is quietly tucked away in a convenient south-side neighbourhood close to many amenities and arterial roads. Renovations include new roof, furnace, AC, stainless steel appliances, paint, flooring, light fixtures and the list goes on!