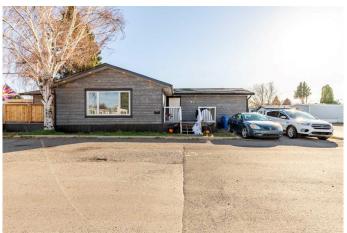

# \$200,000 - 31, 1410 43 Street S, Lethbridge

MLS® #A2174823

# \$200,000

2 Bedroom, 1.00 Bathroom, 1,172 sqft Mobile on 0.00 Acres

Parkview, Lethbridge, Alberta

A fully renovated home with addition in Parkview Estates! This 2 bed, 1 bath home offers 1,172 sq/ft of space including a massive kitchen with acacia live edge counter tops, dining area, living area and 2 outdoor spaces as well! With no work left for you to do, 2 off-street parking spaces and an accessible bathroom this home makes downsizing easy. Parkview Estates is quietly tucked away in a convenient south-side neighbourhood close to many amenities and arterial roads. Renovations include new roof, furnace, AC, stainless steel appliances, paint, flooring, light fixtures and the list goes on!