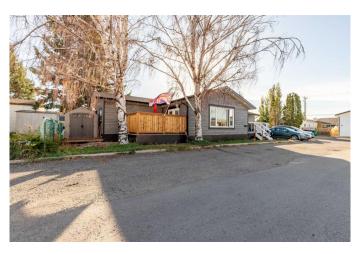

# \$200,000 - 31, 1410 43 Street S, Lethbridge

MLS® #A2174823

# \$200,000

2 Bedroom, 1.00 Bathroom, 1,172 sqft Mobile on 0.00 Acres

Parkview, Lethbridge, Alberta

A fully renovated home with addition in Parkview Estates! This 2 bed, 1 bath home offers 1,172 sq/ft of space including a massive kitchen with acacia live edge counter tops, dining area, living area and 2 outdoor spaces as well! With no work left for you to do, 2 off-street parking spaces and an accessible bathroom this home makes downsizing easy. Parkview Estates is quietly tucked away in a convenient south-side neighbourhood close to many amenities and arterial roads. Renovations include new roof, furnace, AC, stainless steel appliances, paint, flooring, light fixtures and the list goes on!