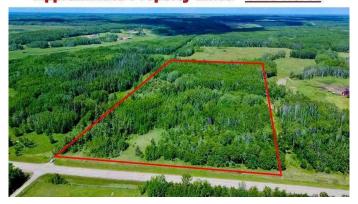

#### Approximate Property Lines - 9.25 Acres

Days on Market 185

Zoning Agricultural