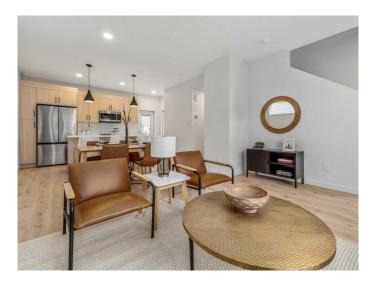

## \$359,900

2 Bedroom, 3.00 Bathroom, 996 sqft Residential on 0.05 Acres

Blackwolf 2, Lethbridge, Alberta

The "Leo" By Avonlea Homes. Super modern town homes located close to Legacy Park. Wide open floor plans, High (painted)ceilings on the main floor, no more Texture. Quartz counter tops, tiled floors in all bathrooms, 2 or 3 bedrooms models. This one is a 2 bedroom model with dual masters and dual ensuites. Convenience of laundry upstairs as well. Single parking pad in front double parking pad in back. Fully Landscaped and Fenced Back Yard included as well. This particular unit is the middle unit, end units are for sale as well at a different price point. Excellent location close to all the amenities the 73 ACRE Legacy Park has to offer. Home is virtually staged. New Home Warranty.

## **Community Information**

Address 44 Blackwolf Lane N

Subdivision Blackwolf 2
City Lethbridge
County Lethbridge

Province Alberta
Postal Code T1H7J2