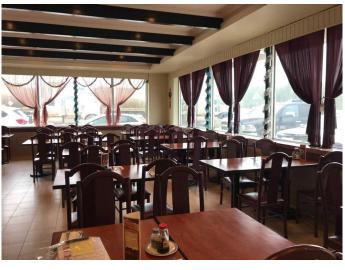

#### \$889,000

0 Bedroom, 0.00 Bathroom, Commercial on 0.32 Acres

NONE, Fox Creek, Alberta

TURN KEY BUSINESS Restaurant business, building and land 14000 sq ft ..Located in a busy area! All equipment is there and ready for you to run the business. List of equipment is available upon request.