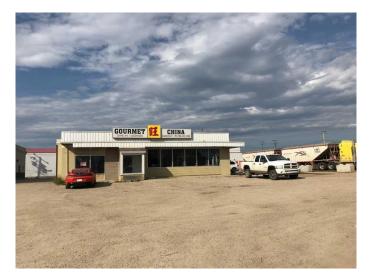

# \$889,000 - 52 B Highway Aye, Fox Creek

MLS® #A2174288

#### \$889,000

0 Bedroom, 0.00 Bathroom, Commercial on 0.32 Acres

NONE, Fox Creek, Alberta

TURN KEY BUSINESS Restaurant business, building and land 14000 sq ft ..Located in a busy area! All equipment is there and ready for you to run the business. List of equipment is available upon request.