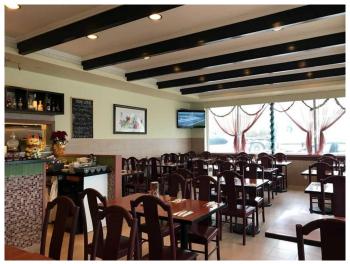

#### \$889,000

0 Bedroom, 0.00 Bathroom, Commercial on 0.32 Acres

NONE, Fox Creek, Alberta

TURN KEY BUSINESS Restaurant business, building and land 14000 sq ft ..Located in a busy area! All equipment is there and ready for you to run the business. List of equipment is available upon request.