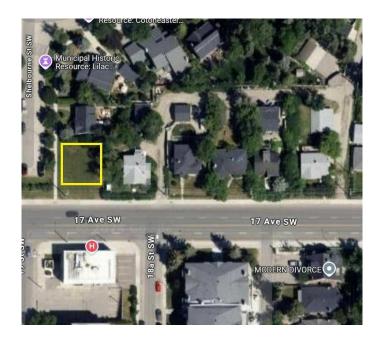

### \$549,999

0 Bedroom, 0.00 Bathroom, Land on 0.10 Acres

Scarboro, Calgary, Alberta

"ATTENTION DEVELOPERS & BUILDERS!! Prime corner lot in the highly sought-after inner-city community of Scarboro! This spacious lot, zoned RCG, is ideal for an infill project, with no demolition costs and immediate possession available. Measuring approximately 19.8 x 21.3 meters (corner cut), this location offers a rare opportunity to build a new home or multi-family unit just minutes from downtown Calgary. Enjoy the convenience of nearby amenities including top-rated schools, parks, shopping, dining, and excellent transit access. Don't miss outâ€"motivated sellers make this upscale neighborhood your next project site!"

### **Community Information**

Address 1620 Shelbourne Street Sw

Subdivision Scarboro
City Calgary
County Calgary

Province Alberta
Postal Code T3C 2L3