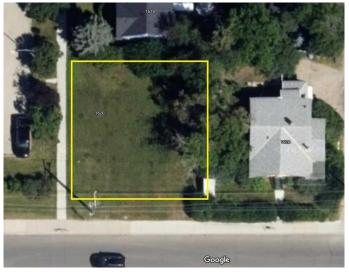

### \$549,999

0 Bedroom, 0.00 Bathroom, Land on 0.10 Acres

Scarboro, Calgary, Alberta

"ATTENTION DEVELOPERS & BUILDERS!! Prime corner lot in the highly sought-after inner-city community of Scarboro! This spacious lot, zoned RCG, is ideal for an infill project, with no demolition costs and immediate possession available. Measuring approximately 19.8 x 21.3 meters (corner cut), this location offers a rare opportunity to build a new home or multi-family unit just minutes from downtown Calgary. Enjoy the convenience of nearby amenities including top-rated schools, parks, shopping, dining, and excellent transit access. Don't miss outâ€"motivated sellers make this upscale neighborhood your next project site!"