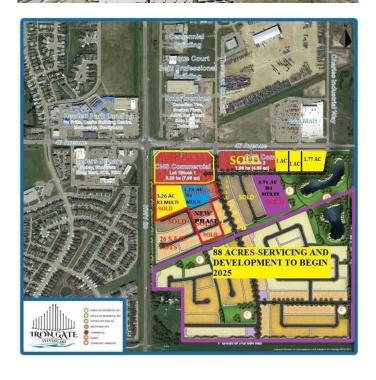

# \$1,460,250 - 4 Iron Gate Drive, Sylvan Lake

MLS® #A2173891

\$1,460,250

0 Bedroom, 0.00 Bathroom, Land on 1.77 Acres

Iron Gate, Sylvan Lake, Alberta

IRON GATE-SYLVAN LAKE. 1.77 acre parcel of prime commercial development land (zones CNS)in a high traffic area in thriving Sylvan Lake, located directly across from WalMart in Iron Gate subdivision on 47th Avenue. (1 ACRE AVAILABLE RIGHT BESIDE THIS LAND IF YOU NEED A LARGER PARCEL MLS A2173893). Iron Gate is directly across from three fully developed residential quarter sections with commercial component consisting of three district shopping centres with numerous tenants including a 7-11 with gas bar, C0-OP gas bar and car wash, Wal-Mart, Canadian Tire, No Frills, Sobey's, Shoppers Drug Mart, A&W, Wendy's, McDonalds to name just a few. Directly supporting these shopping centres are the fully developed residential subdivisions of Ryder's Ridge, Hewlett Park and the industrial subdivisions of Cuendet Industrial Park and future Norell business Park. This area has quickly become Sylvan Lake's "Go to" for shopping, commerce and residential lifestyles. Iron Gate subdivision consists of numerous multi family developments- single family homes, duplex lots, townhome lots, apartment sites with the balance of the 88 acres in mixed residential (servicing commencing in 2025). The residential component of Iron Gate is selling rapidly, quickly increasing the number of roof tops in the area.