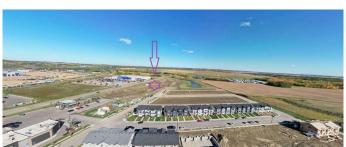

# \$1,460,250 - 4 Iron Gate Drive, Sylvan Lake

MLS® #A2173891

\$1,460,250

0 Bedroom, 0.00 Bathroom, Land on 1.77 Acres

Iron Gate, Sylvan Lake, Alberta

IRON GATE-SYLVAN LAKE. 1.77 acre parcel of prime commercial development land (zones CNS)in a high traffic area in thriving Sylvan Lake, located directly across from WalMart in Iron Gate subdivision on 47th Avenue. (1 ACRE AVAILABLE RIGHT BESIDE THIS LAND IF YOU NEED A LARGER PARCEL MLS A2173893). Iron Gate is directly across from three fully developed residential quarter sections with commercial component consisting of three district shopping centres with numerous tenants including a 7-11 with gas bar, C0-OP gas bar and car wash, Wal-Mart, Canadian Tire, No Frills, Sobey's, Shoppers Drug Mart, A&W, Wendy's, McDonalds to name just a few. Directly supporting these shopping centres are the fully developed residential subdivisions of Ryder's Ridge, Hewlett Park and the industrial subdivisions of Cuendet Industrial Park and future Norell business Park. This area has quickly become Sylvan Lake's "Go to" for shopping, commerce and residential lifestyles. Iron Gate subdivision consists of numerous multi family developments- single family homes, duplex lots, townhome lots, apartment sites with the balance of the 88 acres in mixed residential (servicing commencing in 2025). The residential component of Iron Gate is selling rapidly, quickly increasing the number of roof tops in the area.