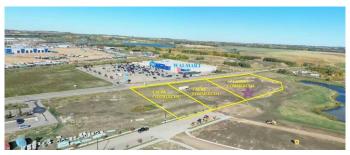

# \$1,460,250 - 4 Iron Gate Drive, Sylvan Lake

MLS® #A2173891

\$1,460,250

0 Bedroom, 0.00 Bathroom, Land on 1.77 Acres

Iron Gate, Sylvan Lake, Alberta

IRON GATE-SYLVAN LAKE. 1.77 acre parcel of prime commercial development land (zones CNS)in a high traffic area in thriving Sylvan Lake, located directly across from WalMart in Iron Gate subdivision on 47th Avenue. (1 ACRE AVAILABLE RIGHT BESIDE THIS LAND IF YOU NEED A LARGER PARCEL MLS A2173893). Iron Gate is directly across from three fully developed residential quarter sections with commercial component consisting of three district shopping centres with numerous tenants including a 7-11 with gas bar, C0-OP gas bar and car wash, Wal-Mart, Canadian Tire, No Frills, Sobey's, Shoppers Drug Mart, A&W, Wendy's, McDonalds to name just a few. Directly supporting these shopping centres are the fully developed residential subdivisions of Ryder's Ridge, Hewlett Park and the industrial subdivisions of Cuendet Industrial Park and future Norell business Park. This area has quickly become Sylvan Lake's "Go to" for shopping, commerce and residential lifestyles. Iron Gate subdivision consists of numerous multi family developments- single family homes, duplex lots, townhome lots, apartment sites with the balance of the 88 acres in mixed residential (servicing commencing in 2025). The residential component of Iron Gate is selling rapidly, quickly increasing the number of roof tops in the area.