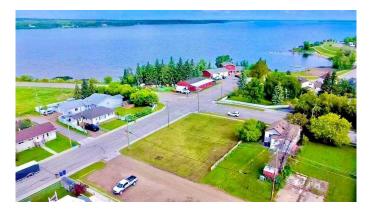

#### \$45,000

0 Bedroom, 0.00 Bathroom, Land on 0.14 Acres

Lac La Biche, Lac La Biche, Alberta

Residential Building Lot! Spacious 6000 sq ft lot residential lot, close to the lake and boat launch is an ideal condition for your new home. This lot is within walking distance to schools, churches, and shopping. Adjacent corner lot is also for sale!!

### **Additional Information**

Date Listed October 17th, 2024

Approximate Property Lines - <u>6000 Sq Ft</u>

#### Approximate Property Lines - 6000 Sq Ft

Days on Market189ZoningMEDIUM DENSITY HAMLET RES