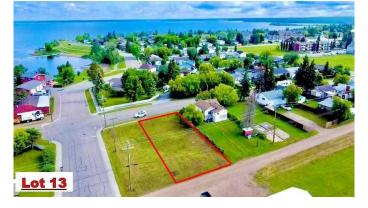

#### \$45,000

0 Bedroom, 0.00 Bathroom, Land on 0.14 Acres

Lac La Biche, Lac La Biche, Alberta

Residential Building Lot! Spacious 6000 sq ft lot residential lot, close to the lake and boat launch is an ideal condition for your new home. This lot is within walking distance to schools, churches, and shopping. Adjacent corner lot is also for sale!!

### **Additional Information**

Date Listed October 17th, 2024

Approximate Property Lines - <u>6000 Sq Ft</u>

#### Approximate Property Lines - 6000 Sq Ft

Days on Market189ZoningMEDIUM DENSITY HAMLET RES