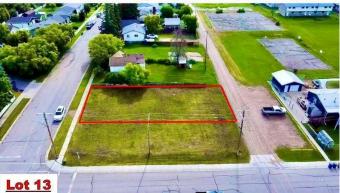

#### \$45,000

0 Bedroom, 0.00 Bathroom, Land on 0.14 Acres

Lac La Biche, Lac La Biche, Alberta

Residential Building Lot! Spacious 6000 sq ft lot residential lot, close to the lake and boat launch is an ideal condition for your new home. This lot is within walking distance to schools, churches, and shopping. Adjacent corner lot is also for sale!!

### **Additional Information**

Date Listed October 17th, 2024

Approximate Property Lines - <u>6000 Sq Ft</u>

#### Approximate Property Lines - 6000 Sq Ft

Days on Market189ZoningMEDIUM DENSITY HAMLET RES