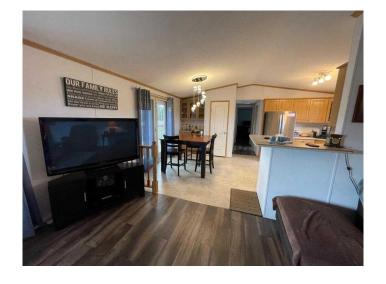

## \$424,900

3 Bedroom, 2.00 Bathroom, 1,520 sqft Residential on 3.52 Acres

N/A, Bezanson, Alberta

Nice clean 1520 sq.ft. modular sitting on 3.52 acres of Well Manicured Land with views across the Valley located in Rio Bend Estates. 3 Bedrooms + Storage/Office Area, and 2 Full Bathrooms, this home has been kept in like new condition. Large Kitchen area with Updated Appliances, extra cabinets and pantry for ample storage. Dining area just off kitchen with access to large covered deck. Living room features vaulted ceilings and ceiling fan plus updated vinyl plank floors, which are also found in all bedrooms and hallways. Carpet free home. Master Bedroom with walk in closet, and full ensuite bathroom with jetted tub. Two large spare bedrooms and second full bathroom. Separate Storage room. Enclosed laundry area off back entrance. Outside you'll find an oasis of manicured lawn, featuring back deck with sitting area, and front deck with large covered area - perfect for entertaining.

#### Interior

Interior Features High Ceilings, No Smoking Home, Jetted Tub

Appliances Other

Heating Forced Air

Cooling None Basement None