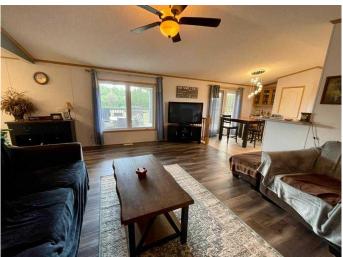

## \$424,900

3 Bedroom, 2.00 Bathroom, 1,520 sqft Residential on 3.52 Acres

N/A, Bezanson, Alberta

Nice clean 1520 sq.ft. modular sitting on 3.52 acres of Well Manicured Land with views across the Valley located in Rio Bend Estates. 3 Bedrooms + Storage/Office Area, and 2 Full Bathrooms, this home has been kept in like new condition. Large Kitchen area with Updated Appliances, extra cabinets and pantry for ample storage. Dining area just off kitchen with access to large covered deck. Living room features vaulted ceilings and ceiling fan plus updated vinyl plank floors, which are also found in all bedrooms and hallways. Carpet free home. Master Bedroom with walk in closet, and full ensuite bathroom with jetted tub. Two large spare bedrooms and second full bathroom. Separate Storage room. Enclosed laundry area off back entrance. Outside you'll find an oasis of manicured lawn, featuring back deck with sitting area, and front deck with large covered area - perfect for entertaining.

#### Interior

Interior Features High Ceilings, No Smoking Home, Jetted Tub

Appliances Other

Heating Forced Air

Cooling None Basement None