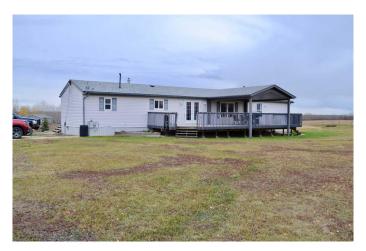

## \$424,900

3 Bedroom, 2.00 Bathroom, 1,520 sqft Residential on 3.52 Acres

N/A, Bezanson, Alberta

Nice clean 1520 sq.ft. modular sitting on 3.52 acres of Well Manicured Land with views across the Valley located in Rio Bend Estates. 3 Bedrooms + Storage/Office Area, and 2 Full Bathrooms, this home has been kept in like new condition. Large Kitchen area with Updated Appliances, extra cabinets and pantry for ample storage. Dining area just off kitchen with access to large covered deck. Living room features vaulted ceilings and ceiling fan plus updated vinyl plank floors, which are also found in all bedrooms and hallways. Carpet free home. Master Bedroom with walk in closet, and full ensuite bathroom with jetted tub. Two large spare bedrooms and second full bathroom. Separate Storage room. Enclosed laundry area off back entrance. Outside you'll find an oasis of manicured lawn, featuring back deck with sitting area, and front deck with large covered area - perfect for entertaining.

#### **Exterior**

Exterior Features Balcony, Fire Pit

Lot Description Few Trees, Landscaped

Roof Asphalt Shingle

Construction Vinyl Siding

Foundation None, Piling(s)