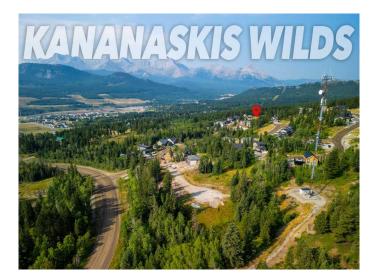

#### NONE, Coleman, Alberta

Located in the exclusive gated community of Kananaskis Wilds, this prime lot offers a rare opportunity to build your dream home in the heart of the Rocky Mountains, the Coleman area of Crowsnest Pass. Surrounded by natural beauty, the lot is just minutes away from the Powderkeg Ski Hill, the iconic Crowsnest Mountain, and an array of recreational opportunities including guadding, snowmobiling, and hiking trails. With direct access to a scenic trail leading up to Saskatoon Mountain from your backyard, outdoor adventure is at your doorstep. Enjoy the tranquillity of this private cul-de-sac location with no neighbours behind and minimal traffic. As part of an exclusive single-family home community, Kananaskis Wilds offers luxury and privacy, with no timeline restrictions on when you need to build. This lot is the perfect canvas for creating your ideal mountain retreat.