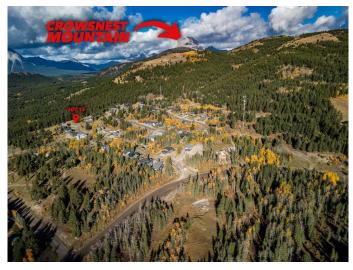

#### NONE, Coleman, Alberta

Located in the exclusive gated community of Kananaskis Wilds, this prime lot offers a rare opportunity to build your dream home in the heart of the Rocky Mountains, the Coleman area of Crowsnest Pass. Surrounded by natural beauty, the lot is just minutes away from the Powderkeg Ski Hill, the iconic Crowsnest Mountain, and an array of recreational opportunities including guadding, snowmobiling, and hiking trails. With direct access to a scenic trail leading up to Saskatoon Mountain from your backyard, outdoor adventure is at your doorstep. Enjoy the tranquillity of this private cul-de-sac location with no neighbours behind and minimal traffic. As part of an exclusive single-family home community, Kananaskis Wilds offers luxury and privacy, with no timeline restrictions on when you need to build. This lot is the perfect canvas for creating your ideal mountain retreat.