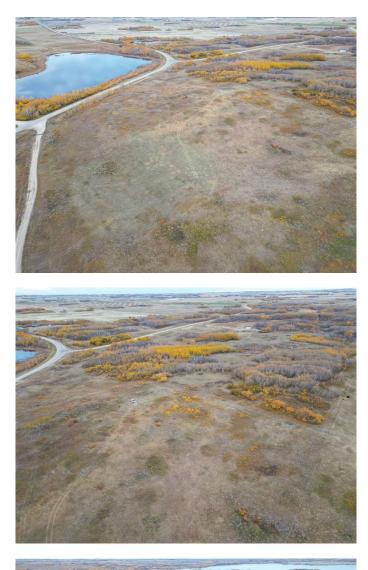

#### \$124,900

0 Bedroom, 0.00 Bathroom, Land on 22.46 Acres

NONE, Rural Wainwright No. 61, M.D. of, Alberta

If you're looking for a spacious acreage near Wainwright to build your dream home, this 22.46-acre parcel might be the perfect fit. Located on a paved road northeast of Wainwright, the property boasts an abundance of mature bush, offering both privacy and a natural setting. The standout feature is the hilltop with outstanding views, making it an ideal location for your future home. The natural grade is perfect for a walkout basement, providing both functionality and scenic vistas. With convenient access and serene surroundings, this land is a rare opportunity. Please note, the purchase price is subject to GST.