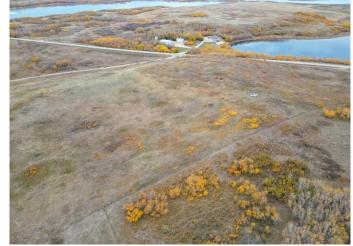

#### \$124,900

0 Bedroom, 0.00 Bathroom, Land on 22.46 Acres

NONE, Rural Wainwright No. 61, M.D. of, Alberta

If you're looking for a spacious acreage near Wainwright to build your dream home, this 22.46-acre parcel might be the perfect fit. Located on a paved road northeast of Wainwright, the property boasts an abundance of mature bush, offering both privacy and a natural setting. The standout feature is the hilltop with outstanding views, making it an ideal location for your future home. The natural grade is perfect for a walkout basement, providing both functionality and scenic vistas. With convenient access and serene surroundings, this land is a rare opportunity. Please note, the purchase price is subject to GST.