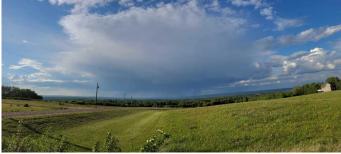

#### \$99,900

0 Bedroom, 0.00 Bathroom, Land on 7.44 Acres

NONE, Rural Woodlands County, Alberta

"LOT WITH A VIEW !"" This 7.44 acre lot is minutes from town and offers great panoramic views . Perfect flat parcel for horses and to set up your acreage. Zoning is CRB (Country Residential Business) allowing your home based business if desired. Lot is located on a dead end road so traffic is not an issue and there are NO restrictions registered. Gas is prepaid to the riser.

#### Exterior

Lot Description Level,

Level, Views, Cleared