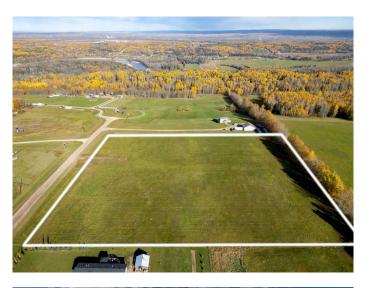

#### \$99,900

0 Bedroom, 0.00 Bathroom, Land on 7.44 Acres

NONE, Rural Woodlands County, Alberta

"LOT WITH A VIEW !"" This 7.44 acre lot is minutes from town and offers great panoramic views . Perfect flat parcel for horses and to set up your acreage. Zoning is CRB (Country Residential Business) allowing your home based business if desired. Lot is located on a dead end road so traffic is not an issue and there are NO restrictions registered. Gas is prepaid to the riser.

#### Exterior

Lot Description Level,

Level, Views, Cleared