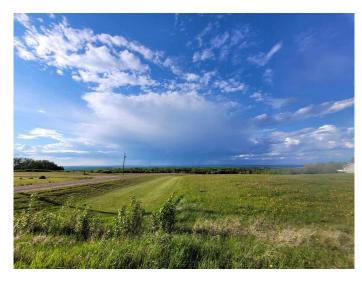

#### \$99,900

0 Bedroom, 0.00 Bathroom, Land on 7.44 Acres

NONE, Rural Woodlands County, Alberta

"LOT WITH A VIEW !"" This 7.44 acre lot is minutes from town and offers great panoramic views . Perfect flat parcel for horses and to set up your acreage. Zoning is CRB (Country Residential Business) allowing your home based business if desired. Lot is located on a dead end road so traffic is not an issue and there are NO restrictions registered. Gas is prepaid to the riser.

#### Exterior

Lot Description Level,

Level, Views, Cleared