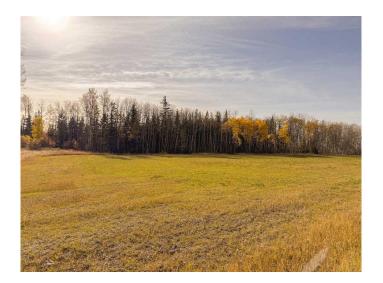

#### \$324,900

0 Bedroom, 0.00 Bathroom, Agri-Business on 161.00 Acres

NONE, Rural Saddle Hills County, Alberta

Agricultural pasture, hay and recreational quarter (160 acres) in WMU 359. This property would also make a great homestead! 40 acres in hay, 120 acres wooded. Two seasonal water courses run through the property, Deep Creek, making great wildlife habitat. Elk are a common resident on this quarter and often calve here, just South of Moonshine Lake Provincial Park. With power poles along the North side and into the yard by the dugout and multiple approaches (4 in total); the property could easily be subdivided into smaller acreages in beautiful and desirable Saddle Hills County. Currently, there is a large 120ft x 270 ft dugout, that could be used for a residence or watering livestock. The County will put in free municipal water hookup for any residences built on the property. Natural gas also runs along the North side, TWP 794. A barbwire three strand fence is currently on three sides, with the West side needing a new fence line, if desired, as it was removed to allow for the new County road along the West side of the property. About 20 min from Spirit River and 40 min to Dawson Creek, B.C. Call to book your private showing today.

## **Exterior**

Lot Description Seasonal Water, Pasture, Wooded