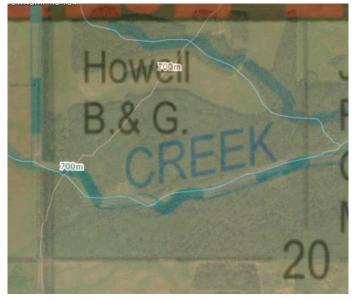

#### \$324,900

0 Bedroom, 0.00 Bathroom, Agri-Business on 161.00 Acres

NONE, Rural Saddle Hills County, Alberta

Agricultural pasture, hay and recreational quarter (160 acres) in WMU 359. This property would also make a great homestead! 40 acres in hay, 120 acres wooded. Two seasonal water courses run through the property, Deep Creek, making great wildlife habitat. Elk are a common resident on this quarter and often calve here, just South of Moonshine Lake Provincial Park. With power poles along the North side and into the yard by the dugout and multiple approaches (4 in total); the property could easily be subdivided into smaller acreages in beautiful and desirable Saddle Hills County. Currently, there is a large 120ft x 270 ft dugout, that could be used for a residence or watering livestock. The County will put in free municipal water hookup for any residences built on the property. Natural gas also runs along the North side, TWP 794. A barbwire three strand fence is currently on three sides, with the West side needing a new fence line, if desired, as it was removed to allow for the new County road along the West side of the property. About 20 min from Spirit River and 40 min to Dawson Creek, B.C. Call to book your private showing today.

#### **Community Information**

Address Nw-20-79-8-w6 794 Township

Subdivision NONE

City Rural Saddle Hills County

County Saddle Hills County

Province Alberta

Postal Code T0H 0H0