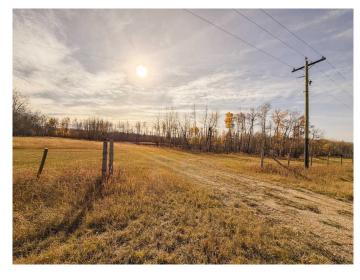

#### \$324,900

0 Bedroom, 0.00 Bathroom, Agri-Business on 161.00 Acres

NONE, Rural Saddle Hills County, Alberta

Agricultural pasture, hay and recreational quarter (160 acres) in WMU 359. This property would also make a great homestead! 40 acres in hay, 120 acres wooded. Two seasonal water courses run through the property, Deep Creek, making great wildlife habitat. Elk are a common resident on this quarter and often calve here, just South of Moonshine Lake Provincial Park. With power poles along the North side and into the yard by the dugout and multiple approaches (4 in total); the property could easily be subdivided into smaller acreages in beautiful and desirable Saddle Hills County. Currently, there is a large 120ft x 270 ft dugout, that could be used for a residence or watering livestock. The County will put in free municipal water hookup for any residences built on the property. Natural gas also runs along the North side, TWP 794. A barbwire three strand fence is currently on three sides, with the West side needing a new fence line, if desired, as it was removed to allow for the new County road along the West side of the property. About 20 min from Spirit River and 40 min to Dawson Creek, B.C. Call to book your private showing today.

## **Exterior**

Lot Description Seasonal Water, Pasture, Wooded