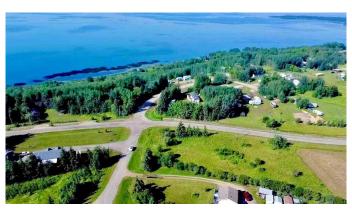

# \$59,500

0 Bedroom, 0.00 Bathroom, Land on 0.85 Acres

Lac La Biche, Lac La Biche, Alberta

Golden Sands Lake Property! Large 0.85 acre corner lot at Golden Sands Bay in Lac La Biche County for sale! Great spot to build your country residential home or summer cabin! Close to boat launch & lake access to fish, swim, water ski or just enjoy lake property living with your family! Golden Sands is adjacent to Highway 881 to Fort McMurray!

### **Exterior**

Lot Description Cleared, Rectangular Lot, Open Lot