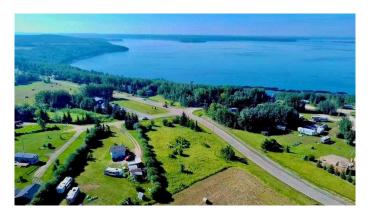

# \$59,500

0 Bedroom, 0.00 Bathroom, Land on 0.85 Acres

Lac La Biche, Lac La Biche, Alberta

Golden Sands Lake Property! Large 0.85 acre corner lot at Golden Sands Bay in Lac La Biche County for sale! Great spot to build your country residential home or summer cabin! Close to boat launch & lake access to fish, swim, water ski or just enjoy lake property living with your family! Golden Sands is adjacent to Highway 881 to Fort McMurray!

### **Exterior**

Lot Description Cleared, Rectangular Lot, Open Lot