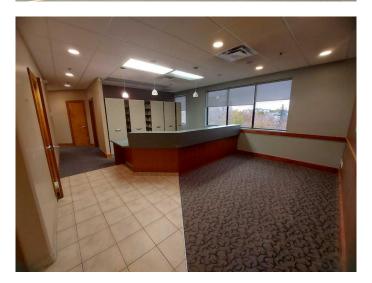

#### \$17

0 Bedroom, 0.00 Bathroom, Commercial on 0.00 Acres

Downtown Red Deer, Red Deer, Alberta

Located on the second floor of the desirable Creekside Professional Centre, this 1,655 SF unit features a reception area and waiting room with a built-in desk, a front office, three treatment rooms with sinks, one washroom, a kitchenette/staff room, a utility room, and a lab room with laundry hook-ups and a sink. Each room has windows to bring in plenty of natural light. There are shared washrooms on both floors and an elevator, as well as a curved staircase that takes you to the second floor. Staff parking is available directly behind the building and there are numerous shared parking stalls available in the front. The building is professionally managed by Sunreal Property Management. Additional Rent is \$13.25 for the 2024-2025 budget year.