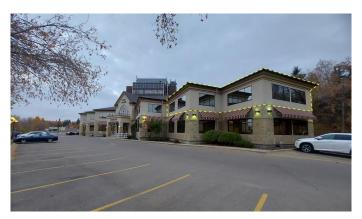

#### \$17

0 Bedroom, 0.00 Bathroom, Commercial on 0.00 Acres

Downtown Red Deer, Red Deer, Alberta

Located on the second floor of the desirable Creekside Professional Centre, this 1,655 SF unit features a reception area and waiting room with a built-in desk, a front office, three treatment rooms with sinks, one washroom, a kitchenette/staff room, a utility room, and a lab room with laundry hook-ups and a sink. Each room has windows to bring in plenty of natural light. There are shared washrooms on both floors and an elevator, as well as a curved staircase that takes you to the second floor. Staff parking is available directly behind the building and there are numerous shared parking stalls available in the front. The building is professionally managed by Sunreal Property Management. Additional Rent is \$13.25 for the 2024-2025 budget year.