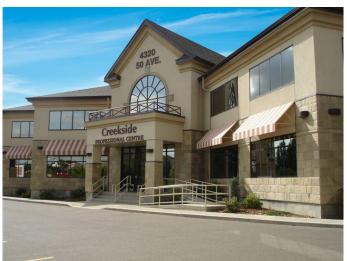

#### \$17

0 Bedroom, 0.00 Bathroom, Commercial on 0.00 Acres

Downtown Red Deer, Red Deer, Alberta

Located on the second floor of the desirable Creekside Professional Centre, this 1,655 SF unit features a reception area and waiting room with a built-in desk, a front office, three treatment rooms with sinks, one washroom, a kitchenette/staff room, a utility room, and a lab room with laundry hook-ups and a sink. Each room has windows to bring in plenty of natural light. There are shared washrooms on both floors and an elevator, as well as a curved staircase that takes you to the second floor. Staff parking is available directly behind the building and there are numerous shared parking stalls available in the front. The building is professionally managed by Sunreal Property Management. Additional Rent is \$13.25 for the 2024-2025 budget year.