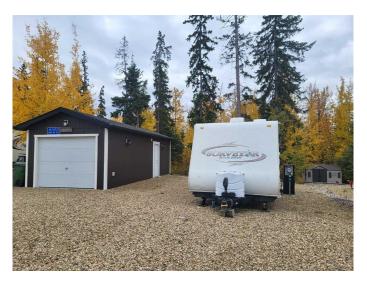

Some of the work is already doneâ€"enjoy the convenience of a new garage with an attached bunkhouse, perfect for storage, relaxing, or extra sleeping space. Gather around your private firepit area and soak up the serenity of lake life.

Included with the lot is a 23-foot 2009
Forrester RV, comfortably sleeping four,
making it a ready-to-use escape while you
plan your dream Park Model or Modular home.

Located in a fantastic resort community, you'll have access to an indoor pool, recreation facilities, and more. Whether you're looking for a summer escape or a four-season home, this lot is ready for you!