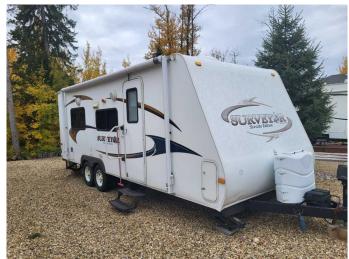

Included with the lot is a 23-foot 2009
Forrester RV, comfortably sleeping four,
making it a ready-to-use escape while you
plan your dream Park Model or Modular home.

Located in a fantastic resort community, you'll have access to an indoor pool, recreation facilities, and more. Whether you're looking for a summer escape or a four-season home, this lot is ready for you!