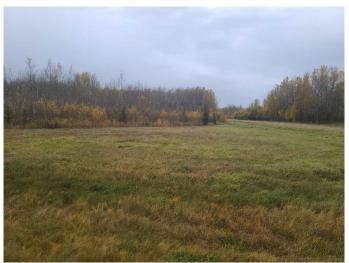

## \$250,000

0 Bedroom, 0.00 Bathroom, Land on 160.00 Acres

NONE, Rural Northern Lights, County of, Alberta

Here is a change for you to own a quarter section located less than 15 minutes from Grimshaw. This property has an abundance of trees, some open areas as well as areas with open water. In addition there is a well site and access on the properties south eastern portion of the land which provides a yearly income. If you are looking for a home site or rec quarter here is the perfect spot for you!