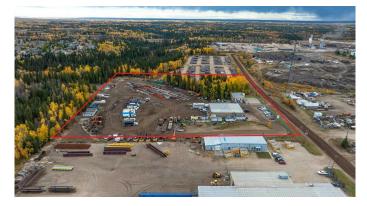

#### \$18

0 Bedroom, 0.00 Bathroom, Commercial on 8.94 Acres

County Industrial Park., Rural Grande Prairie No. 1, County of, Alberta

This prime property on Grande Prairie's south side offers an ideal setup for companies seeking a functional, well-equipped building. The facility features two 100' pull-thru bays, including a wash bay, plus two 60' stub bays, complemented by a newly renovated office area and a spacious training room. Situated on 8.95 acres of graveled, fenced yard with paved staff parking, the property also boasts a powered gate, excellent turning radius, and a well-maintained yard. Inside, the shop includes a mezzanine parts area, shop offices, and a dispatch zone, while the office building offers newly renovated air-conditioned offices, a reception area, kitchen, and a large training room.