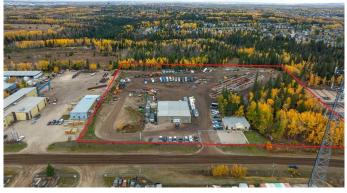

#### \$18

0 Bedroom, 0.00 Bathroom, Commercial on 8.94 Acres

County Industrial Park., Rural Grande Prairie No. 1, County of, Alberta

This prime property on Grande Prairie's south side offers an ideal setup for companies seeking a functional, well-equipped building. The facility features two 100' pull-thru bays, including a wash bay, plus two 60' stub bays, complemented by a newly renovated office area and a spacious training room. Situated on 8.95 acres of graveled, fenced yard with paved staff parking, the property also boasts a powered gate, excellent turning radius, and a well-maintained yard. Inside, the shop includes a mezzanine parts area, shop offices, and a dispatch zone, while the office building offers newly renovated air-conditioned offices, a reception area, kitchen, and a large training room.