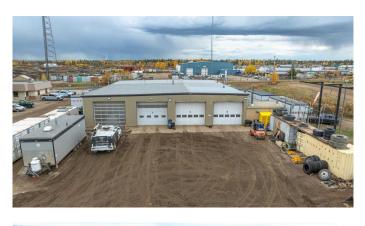

#### \$18

0 Bedroom, 0.00 Bathroom, Commercial on 8.94 Acres

County Industrial Park., Rural Grande Prairie No. 1, County of, Alberta

This prime property on Grande Prairie's south side offers an ideal setup for companies seeking a functional, well-equipped building. The facility features two 100' pull-thru bays, including a wash bay, plus two 60' stub bays, complemented by a newly renovated office area and a spacious training room. Situated on 8.95 acres of graveled, fenced yard with paved staff parking, the property also boasts a powered gate, excellent turning radius, and a well-maintained yard. Inside, the shop includes a mezzanine parts area, shop offices, and a dispatch zone, while the office building offers newly renovated air-conditioned offices, a reception area, kitchen, and a large training room.