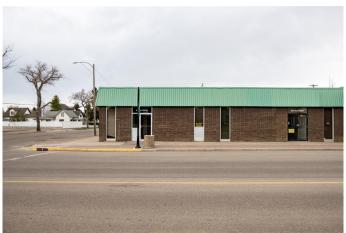

### \$14

0 Bedroom, 0.00 Bathroom, Commercial on 0.00 Acres

NONE, Wainwright, Alberta

1078 Sq. Ft. of Retail or office space right on the corner main street in Wainwright. \$14/Sq. Ft. Triple Net

# **Community Information**

Address 602 10 Street

Subdivision NONE

City Wainwright

County Wainwright No. 61, M.D. of

Province Alberta
Postal Code T9W 1E2