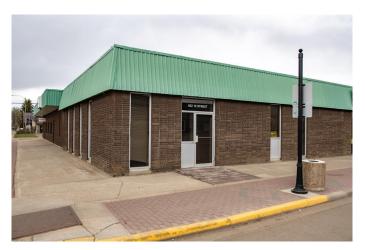

### \$14

0 Bedroom, 0.00 Bathroom, Commercial on 0.00 Acres

NONE, Wainwright, Alberta

1078 Sq. Ft. of Retail or office space right on the corner main street in Wainwright. \$14/Sq. Ft. Triple Net

# **Community Information**

Address 602 10 Street

Subdivision NONE

City Wainwright

County Wainwright No. 61, M.D. of

Province Alberta
Postal Code T9W 1E2