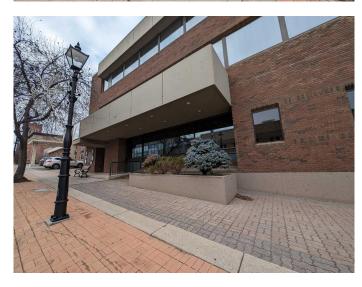

# \$12 - 101, 556 4 Street Se, Medicine Hat

MLS® #A2171445

### \$12

0 Bedroom, 0.00 Bathroom, Commercial on 0.00 Acres

SE Hill, Medicine Hat, Alberta

\*\*\*OPPORTUNITY for multiple Free months rent with a new tenants commitment!\*\*\* Updated & well maintained office awaits its next professionals to move in. This main floor space hosts 4,273 square feet and features direct street access, secure door for reception area, large open workspace, training/conference room, waiting area, 9 spacious offices, lunch room w/ sink, multiple storage areas, and ladies/men restrooms. Street parking available plus designated underground heated parking stall, and rear off street parking. Centrally located close to coffee shops, restaurants/pubs, local shopping, public transit and much more! Monthly lease is \$12/sqft + \$6.45/sqft additional rent; utilities included. Call today for a private tour.