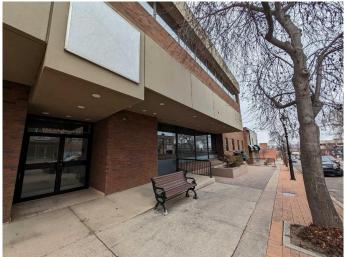

# \$12 - 101, 556 4 Street Se, Medicine Hat

MLS® #A2171445

### \$12

0 Bedroom, 0.00 Bathroom, Commercial on 0.00 Acres

SE Hill, Medicine Hat, Alberta

\*\*\*OPPORTUNITY for multiple Free months rent with a new tenants commitment!\*\*\* Updated & well maintained office awaits its next professionals to move in. This main floor space hosts 4,273 square feet and features direct street access, secure door for reception area, large open workspace, training/conference room, waiting area, 9 spacious offices, lunch room w/ sink, multiple storage areas, and ladies/men restrooms. Street parking available plus designated underground heated parking stall, and rear off street parking. Centrally located close to coffee shops, restaurants/pubs, local shopping, public transit and much more! Monthly lease is \$12/sqft + \$6.45/sqft additional rent; utilities included. Call today for a private tour.