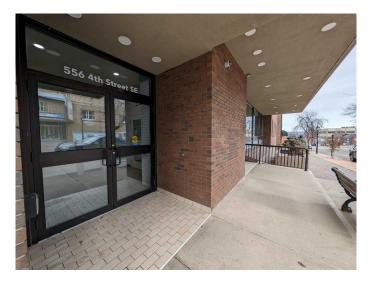

# \$12 - 101, 556 4 Street Se, Medicine Hat

MLS® #A2171445

### \$12

0 Bedroom, 0.00 Bathroom, Commercial on 0.00 Acres

SE Hill, Medicine Hat, Alberta

\*\*\*OPPORTUNITY for multiple Free months rent with a new tenants commitment!\*\*\* Updated & well maintained office awaits its next professionals to move in. This main floor space hosts 4,273 square feet and features direct street access, secure door for reception area, large open workspace, training/conference room, waiting area, 9 spacious offices, lunch room w/ sink, multiple storage areas, and ladies/men restrooms. Street parking available plus designated underground heated parking stall, and rear off street parking. Centrally located close to coffee shops, restaurants/pubs, local shopping, public transit and much more! Monthly lease is \$12/sqft + \$6.45/sqft additional rent; utilities included. Call today for a private tour.