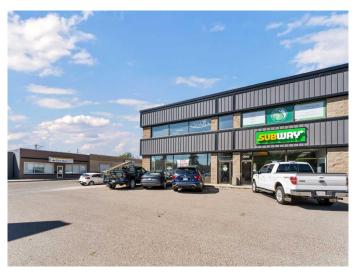

# \$950 - 202a, 140 Maple Avenue Se, Medicine Hat

MLS® #A2171442

### \$950

0 Bedroom, 0.00 Bathroom, Commercial on 0.00 Acres

River Flats, Medicine Hat, Alberta

Fantastic 733 sq.ft. lease space on a high traffic location. Situated on the second floor offering wide open space with loads of windows, new modern flooring, fresh paint and natural light. Ideal for many different business types from office space, to retail, potential for a yoga studio, and more. This space is desirable and affordable with a great location and ample parking on site and off street. Surrounded by food/beverage, the YMCA, police station, grocery store up the street and other professional businesses and a half block walk to the river and path systems providing for a positive and appealing surrounding.