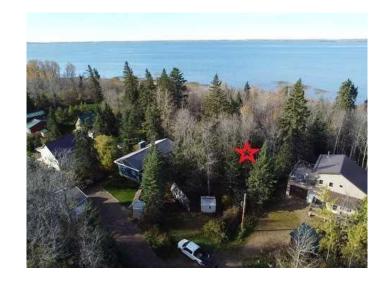

# \$149,900 - 1212 Bright Place, Brightsand Lake

MLS® #A2171397

#### \$149,900

0 Bedroom, 0.00 Bathroom, Land on 0.16 Acres

NONE, Brightsand Lake, Saskatchewan

LAKEFRONT LOT FOR SALE! Lot 1212 is located in a quiet cul-de-sac on the east side of Brightsand Lake in the Organized Hamlet of Evergreen. Features include direct access to the water and beautiful mature trees. The lot is serviced with power, a water well and a septic tank. There is a permanent shed on the property that hosts a shower, toilet and sink as well as the power box and water system. Brightsand Lake is a 90 minute drive north east of Lloydminster and about a 2 & 1/2 hour drive from Saskatoon. The lake is also home to a Regional Park with sandy beaches, a restaurant, golf course, camp grounds, play grounds and boat launch. If you need groceries or gas for the boat the towns of St. Walburg and Turtleford are only short drives. RVs allowed with municipal approval. Call to view.