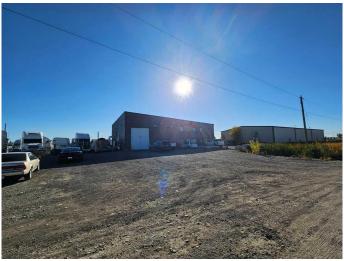

### \$5,949,000

0 Bedroom, 0.00 Bathroom, Commercial on 0.00 Acres

NONE, Rural Rocky View County, Alberta

Like new SE Service Shop with drive through loading located on 5.19 acres of heavily compacted land. This SE property is located on the periphery of the City of Calgary provided access to the city and major corridors while benefiting from the

is ideal for truck and trailer storage.

Built in 2023