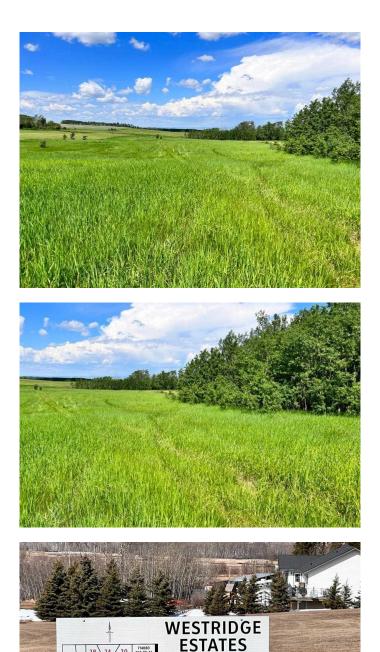

# \$166,600

0 Bedroom, 0.00 Bathroom, Land on 3.87 Acres

Westridge Estates., Rural Grande Prairie No. 1, County of, Alberta

BUILD YOUR DREAM HOME in this beautiful WESTRIDGE ESTATES location. Lot 36 in this very welcoming subdivision features 3.87 acres. Paved from GP into the subdivision, within 10 minutes of GP. Power and gas is next to the road. Enjoy a drive to view the property featuring open lot with mature trees to the eastside of the property. Restrictive covenants do apply. Zoned CR2 with the County of Grande Prairie. Call your realtor for more information!