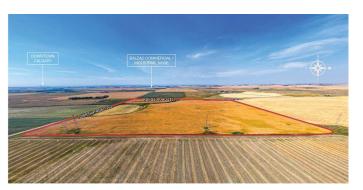

### \$4,900,000

0 Bedroom, 0.00 Bathroom, Land on 139.50 Acres

NONE, Rural Rocky View County, Alberta

The subject site is located east of Balzac, Rocky View County, AB, in an area that has seen significant growth and development in recent years. About a 20 minute drive from Airdrie, AB and 18 minutes from Calgary, AB. Close proximity to some major commercial developments, including CrossIron Mills shopping centre, various industrial and logistics parks and retail developments, offering future potential for various types of developments if the parcel is rezoned. Quick and easy access to Crossiron Drive, Dwight McClellan/Metis Trail, Stoney Trail (Calgary ring road) and QE 2, as well as the Calgary International Airport.

## **Essential Information**

MLS® # A2170858 Price \$4,900,000

Bathrooms 0.00
Acres 139.50
Type Land

Sub-Type Residential Land

Status Active