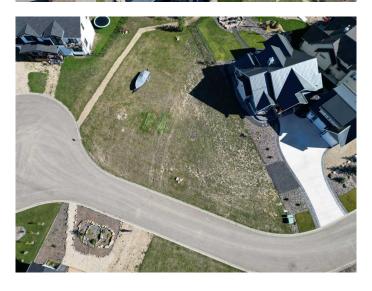

### \$255,500

0 Bedroom, 0.00 Bathroom, Land on 0.28 Acres

Meridian Beach, Rural Ponoka County, Alberta

LOOKING TO BUILD YOUR DREAM HOME! (Even comes with building plans for an incredible house suited to the lot or bring your own plan.) Here's your chance to own an amazing lot on the canal AND close to the lake, includes a boat dock built to accommodate the largest boats allowed in the canal. The unique, upscale community of MERIDIAN BEACH has much to offer including tennis courts, basketball court, community hall, sandy beaches, walking trails, architecturally unique footbridges, children's playground and spectacular scenery. Strong architectural controls with an emphasis on natural materials enhance the community and preserve that 'cottage atmosphere'. Gull Lake is one of Central Alberta's largest lakes which lends itself well to boating, water sports and fishing. Purchase, build and become part of the amazing community within easy driving distance of Edmonton, Red Deer and Calgary.