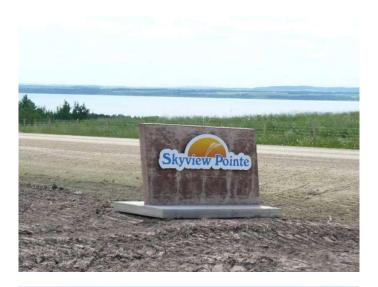

### \$84,900

0 Bedroom, 0.00 Bathroom, Land on 1.32 Acres

Skyview Pointe, Rural Ponoka County, Alberta

LAKE VIEW beside Gull Lake, One of top Calgary and Edmonton get a ways. This 1.32 acre lot is on pavement & under \$ 100,000.00 is bargain price for a quick sale.. You can build on it yourself or have any number of top builders in the area build your dream come true. Own it and build whenever you would like, no time restriction. County of Ponoka is one of the easiest counties to work with. This opportunity is only 2 hours from Calgary, 1 -1/2 hours from Edmonton, 30 minutes from Red Deer, and only 10 minutes to the village of Gull Lake.. This piece of paradise is an easy bike ride to the lake shore.

# **Community Information**

Address 39, 421057 Range Road 284

Subdivision Skyview Pointe

City Rural Ponoka County

County Ponoka County

Province Alberta
Postal Code T0C 2J0

100101 100 200