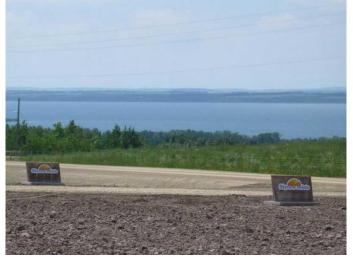

### \$84,900

0 Bedroom, 0.00 Bathroom, Land on 1.32 Acres

Skyview Pointe, Rural Ponoka County, Alberta

LAKE VIEW beside Gull Lake, One of top Calgary and Edmonton get a ways. This 1.32 acre lot is on pavement & under \$ 100,000.00 is bargain price for a quick sale.. You can build on it yourself or have any number of top builders in the area build your dream come true. Own it and build whenever you would like, no time restriction. County of Ponoka is one of the easiest counties to work with. This opportunity is only 2 hours from Calgary, 1 -1/2 hours from Edmonton, 30 minutes from Red Deer, and only 10 minutes to the village of Gull Lake.. This piece of paradise is an easy bike ride to the lake shore.