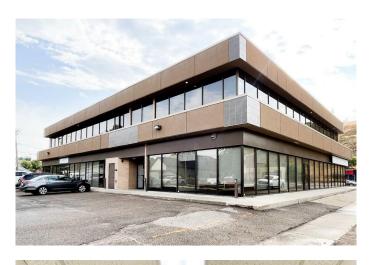

# \$6 - 210, 1111 Kingsway Avenue Se, Medicine Hat

MLS® #A2170226

\$6

0 Bedroom, 0.00 Bathroom, Commercial on 0.00 Acres

River Flats, Medicine Hat, Alberta

Suite 210, located on the second floor of a professionally managed office complex at 1111 Kingsway Avenue SE, presents a versatile leasing opportunity. This open-concept space, complemented by two private offices, is ideally suited for a studio, training center, or other professional uses. The unit benefits from large East-facing windows that flood the space with natural light and provide a bright and welcoming work environment. With dual access from both the East and West stairwells, the space offers flexibility in design and use. The property boasts excellent street frontage along Kingsway Avenue, a high-traffic arterial road, ensuring significant visibility while being conveniently located just minutes from Medicine Hat's downtown core and major retail areas. The suite is available at a competitive base rate of \$6.00 PSF, plus proportionate share of utilities, as well as, occupancy costs estimated at \$5.47 PSF. Ample on-site parking, along with recently upgraded common areas and kitchenette, add further value to this prime location. Don't miss out!