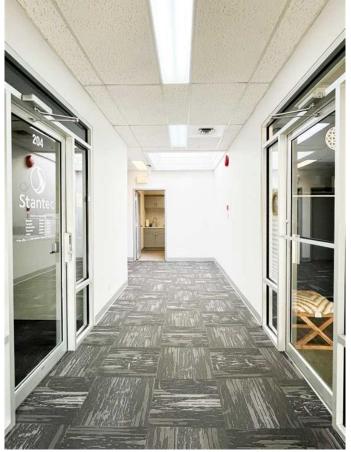

# \$6 - 210, 1111 Kingsway Avenue Se, Medicine Hat

MLS® #A2170226

\$6

0 Bedroom, 0.00 Bathroom, Commercial on 0.00 Acres

River Flats, Medicine Hat, Alberta

Suite 210, located on the second floor of a professionally managed office complex at 1111 Kingsway Avenue SE, presents a versatile leasing opportunity. This open-concept space, complemented by two private offices, is ideally suited for a studio, training center, or other professional uses. The unit benefits from large East-facing windows that flood the space with natural light and provide a bright and welcoming work environment. With dual access from both the East and West stairwells, the space offers flexibility in design and use. The property boasts excellent street frontage along Kingsway Avenue, a high-traffic arterial road, ensuring significant visibility while being conveniently located just minutes from Medicine Hat's downtown core and major retail areas. The suite is available at a competitive base rate of \$6.00 PSF, plus proportionate share of utilities, as well as, occupancy costs estimated at \$5.47 PSF. Ample on-site parking, along with recently upgraded common areas and kitchenette, add further value to this prime location. Don't miss out!